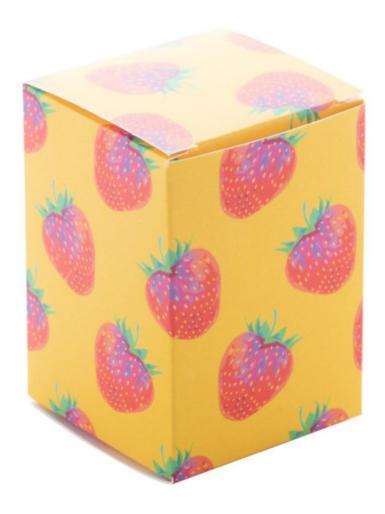

# **CREABOX PB-140 CUSTOM BOX**

### **Basic informations**

Material 1: Paper

Material 1 weight: 300 g/m2

Size: 50×50×70 mm

Box type: Reverse tuck end box

Color: White

## Specification

Custom made, full colour printed paperboard box. MOQ: 50 pcs. If the custom box is purchased without the matching product, it will be delivered flat-packed (requiring assembly).